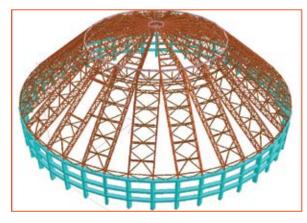

# **Project Snapshots**

Steel Structure for Prison Complex in New Zealand

115m Diameter Dome Structure for Lime Stone Storage in India

1973 m³ Silo for Cement Industry in India

Structure for Pre-assembled Unit for Off-Shore Gasification plant in Singapore