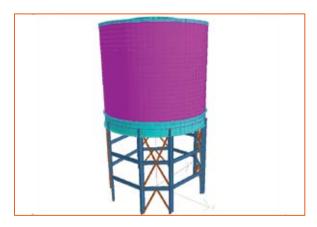

# **Project Snapshots**

Steel Structure for Prison Complex in New Zealand

115m Diameter Dome Structure for Lime Stone Storage in India

1973 m³ Silo for Cement Industry in India

Structure for Pre-assembled Unit for Off-Shore Gasification plant in Singapore