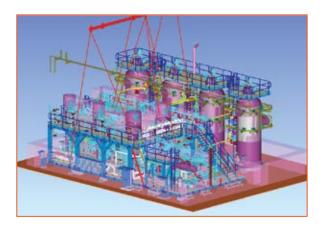

# **Project Snapshots**

Steel Structure for Prison Complex in New Zealand

115m Diameter Dome Structure for Lime Stone Storage in India

1973 m³ Silo for Cement Industry in India

Structure for Pre-assembled Unit for Off-Shore Gasification plant in Singapore

Waste to Energy Boiler in Germany

Compressor Skid for Petrochemical Complex in Middle East